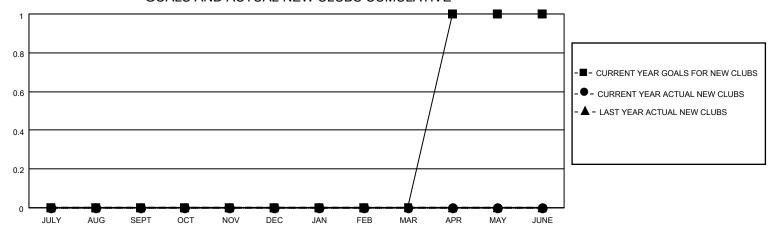

## MONTHLY MEMBERSHIP PROGRESS REPORT

LOCATION ONTARIO District A 16 Results as of: 2/28/2021

| Clubs         |               |             |               | Members               |                        |                         |                                                    |  |
|---------------|---------------|-------------|---------------|-----------------------|------------------------|-------------------------|----------------------------------------------------|--|
|               | RESULTS FOR   | R 2020-2021 |               | RESULTS FOR 2020-2021 |                        |                         |                                                    |  |
| QUARTER       | NEW CLUB GOAL | NEW CLUBS   | DROPPED CLUBS | QUARTER MEMI          | BER GROWTH NET<br>GOAL | MEMBER GROWTH<br>ACTUAL | DROPPED<br>MEMBERS ACTUAL<br>(including transfers) |  |
| JULY/AUG/SEPT | 0             | 0           | 0             | JULY/AUG/SEPT         | 10                     | 14                      | 20                                                 |  |
| OCT/NOV/DEC   | 0             | 0           | 0             | OCT/NOV/DEC           | 10                     | 17                      | 36                                                 |  |
| JAN/FEB/MAR   | 0             | 0           | 0             | JAN/FEB/MAR           | 10                     | 7                       | 9                                                  |  |
| APR/MAY/JUNE  | 1             | 0           | 0             | APR/MAY/JUNE          | 15                     | 0                       | 0                                                  |  |

## GOALS AND ACTUAL NEW CLUBS CUMULATIVE