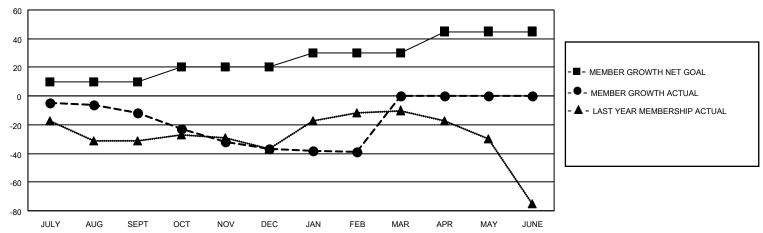

## MONTHLY MEMBERSHIP PROGRESS REPORT

LOCATION ONTARIO District A 16 Results as of: 2/28/2021

| Clubs         |               |             |               | Members               |                        |                         |                                                    |  |
|---------------|---------------|-------------|---------------|-----------------------|------------------------|-------------------------|----------------------------------------------------|--|
|               | RESULTS FOR   | R 2020-2021 |               | RESULTS FOR 2020-2021 |                        |                         |                                                    |  |
| QUARTER       | NEW CLUB GOAL | NEW CLUBS   | DROPPED CLUBS | QUARTER MEMI          | BER GROWTH NET<br>GOAL | MEMBER GROWTH<br>ACTUAL | DROPPED<br>MEMBERS ACTUAL<br>(including transfers) |  |
| JULY/AUG/SEPT | 0             | 0           | 0             | JULY/AUG/SEPT         | 10                     | 14                      | 20                                                 |  |
| OCT/NOV/DEC   | 0             | 0           | 0             | OCT/NOV/DEC           | 10                     | 17                      | 36                                                 |  |
| JAN/FEB/MAR   | 0             | 0           | 0             | JAN/FEB/MAR           | 10                     | 7                       | 9                                                  |  |
| APR/MAY/JUNE  | 1             | 0           | 0             | APR/MAY/JUNE          | 15                     | 0                       | 0                                                  |  |

## GOALS AND ACTUAL MEMBERS CUMULATIVE

| DROPPED CLUBS: 0 |    | 17 CLUBS OF 52 ADDED 1 OR MORE<br>NEW MEMBERS | GENDER DISTRIBUTION  MALE 756 (66.73%) |               |     |
|------------------|----|-----------------------------------------------|----------------------------------------|---------------|-----|
| DROPPED MEMBERS  |    |                                               | FEMALE                                 | 377 (33.27%)  |     |
| DECEASED         | 7  | CLICK HERE FOR CUMULATIVE                     | TOTAL FAMILY UNIT MEMBERS              |               | 301 |
| CLUB CANCELLED   | 0  | MEMBERSHIP DATA                               | EANULY MEMBER                          | O DANINO HALE | 157 |
| OTHER 58         |    |                                               | FAMILY MEMBERS PAYING HALF DUES        |               | 137 |
| TOTAL            | 65 |                                               | BOEG                                   |               |     |